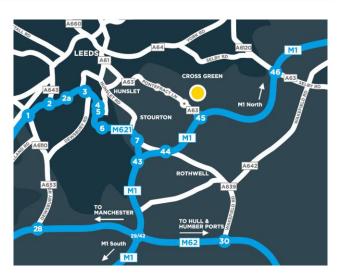

## LOGIC LEEDS

Logic Leeds is a 100 acre manufacturing and distribution park located within the Aire Valley Enterprise Zone, providing high quality industrial and warehouse units in a fully landscaped environment with immediate connectivity to Junction 45 of the M1 Motorway.

# LOCATION

Logic Leeds is strategically located at the new gateway to Leeds, only a quarter of a mile west of Junction 45 of the M1 motorway. It is just one-and-a-half miles east of Leeds city centre on the new East Leeds Link Road. Access is directly off the new Bellwood roundabout.